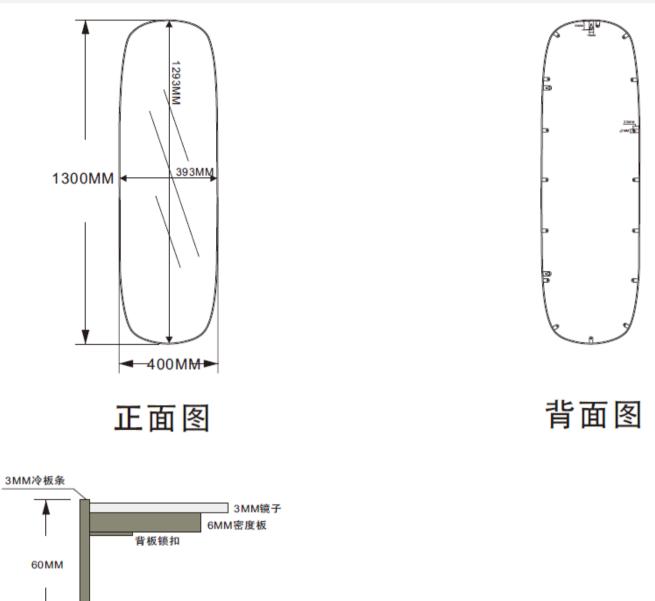

## Simplified Product Technical Drawing

## 剖面图

■ 葫芦挂钩

| Piece N° 1 |  | Supplier designation | IRON FRAME            |
|------------|--|----------------------|-----------------------|
|            |  | Overall size mm      | 400*60*1300mm (+/- 5) |
|            |  | Molding size mm      | 3mm (+/- 0.5)         |
|            |  | Moulding material    | Iron                  |
|            |  | Moulding colour      | BLACK                 |

|            |                    | Supplier designation | mirror             |
|------------|--------------------|----------------------|--------------------|
| Piece N° 2 | Mirror information | Overall size mm      | 393*1293mm (+/- 5) |
|            |                    | Thickness mm         | 3mm (+/-0.5)       |

| Piece N° 3 | Backing support<br>information | Supplier designation | MDF backing support board |
|------------|--------------------------------|----------------------|---------------------------|
|            |                                | Overall size mm      | 393*1293*6mm (+/- 5)      |
|            |                                | Material             | MDF                       |
|            |                                | colour               | N/A                       |
|            |                                | FSC N° if applicable | FSC C110798               |